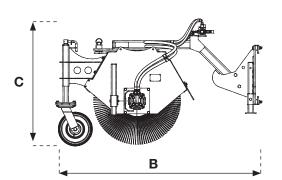

| SWEEPER BY DIGGA             |          |          |          |
|------------------------------|----------|----------|----------|
|                              |          |          |          |
| MODEL                        | 72"      | 84"      | 96"      |
| BROOM WIDTH - ANGLED AT 15°  | 69.55"   | 81.14"   | 92.73"   |
| BROOM WIDTH - ANGLED AT 30°  | 62.35"   | 72.75"   | 83.14"   |
| WIDTH (A)                    | 82"      | 94"      | 106"     |
| DEPTH (B)                    | 77"      | 77"      | 77"      |
| HEIGHT (C)                   | 47"      | 47"      | 47"      |
| WEIGHT                       | 1063 lbs | 1115 lbs | 1182 lbs |
| MAX FLOW (DO NOT EXCEED)     | 20 gpm   | 20 gpm   | 20 gpm   |
| MAX PRESSURE (DO NOT EXCEED) | 2250 psi | 2250 psi | 2250 psi |