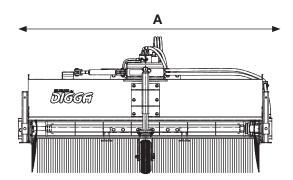

| SWEEPER BY DIGGA             |          |          |          |
|------------------------------|----------|----------|----------|
|                              |          |          |          |
| MODEL                        | 72"      | 84"      | 96"      |
| BROOM WIDTH - ANGLED AT 15°  | 69.55"   | 81.14"   | 92.73"   |
| BROOM WIDTH - ANGLED AT 30°  | 62.35"   | 72.75"   | 83.14"   |
| WIDTH (A)                    | 82"      | 94"      | 106"     |
| DEPTH (B)                    | 77"      | 77"      | 77"      |
| HEIGHT (C)                   | 47"      | 47"      | 47"      |
| WEIGHT                       | 1063 lbs | 1115 lbs | 1182 lbs |
| MAX FLOW (DO NOT EXCEED)     | 20 gpm   | 20 gpm   | 20 gpm   |
| MAX PRESSURE (DO NOT EXCEED) | 2250 psi | 2250 psi | 2250 psi |