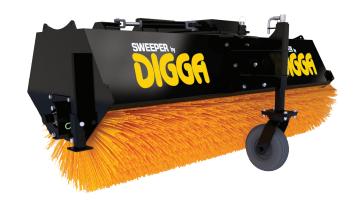

# SWEEPER ANGLE BROOM

## **FEATURES**

- AVAILABLE IN MANUAL AND HYDRAULIC SLEW
- OPTIONAL FRONT CASTER WHEEL
- FOLD-AWAY STANDS
- QUICK ATTACH MOUNT
- DURABLE POWDERCOATED FINISH
- FLOATING DESIGN FOR EASE OF USE IN UNDULATING CONDITIONS
- EATON MOTOR
- QUICK CHANGE CORE/BRUSH WAFERS
- OPTIONAL DUST CONTROL WATER KIT AVAILABLE